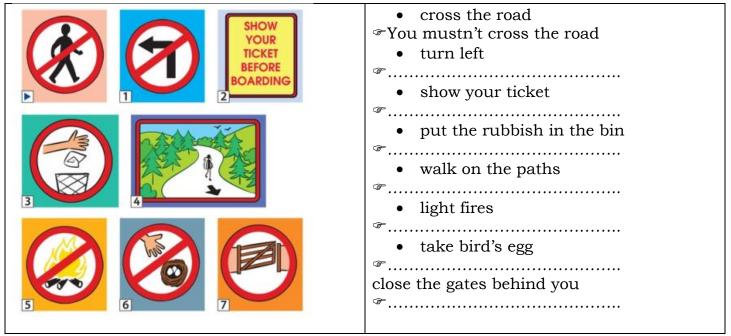

### Unit 10: In the park

4.Look at the signs and write sentences with must and mustn't.