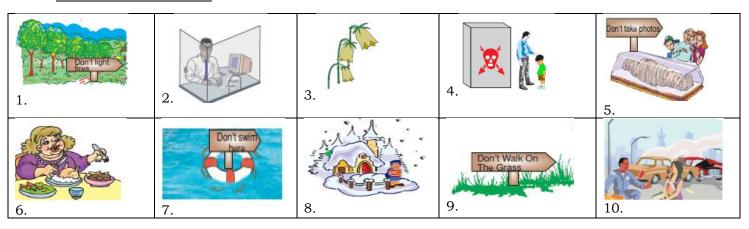

#### 5.Read and number

| a) You mustn't eat too much.       | b) You must wear a coat.         |
|------------------------------------|----------------------------------|
| c) People must obey traffic rules. | d) You must water the flowers.   |
| e) You mustn't wait here.          | f) You mustn't light fires here. |
| g) You mustn't walk on the grass.  | h) You mustn't swim here         |
| i) You mustn't take photos here.   | j) You must queue here.          |

| 1. | 2. | 3. | 4. | 5. | 6. | 7. | 8. | 9. | 10. |
|----|----|----|----|----|----|----|----|----|-----|
|    |    |    |    |    |    |    |    |    |     |