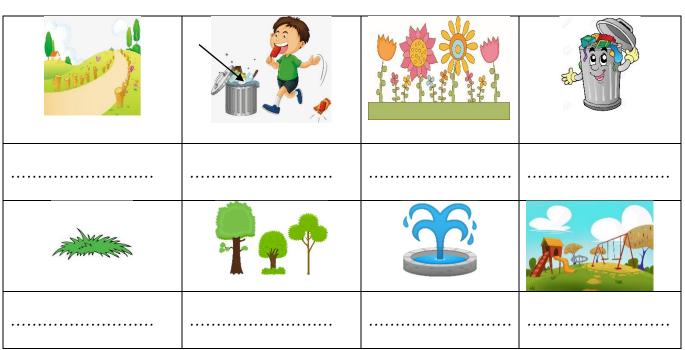

### 1- Look and write

| path | park | grass | flowers | garbage can | trees | fountain | litter |
|------|------|-------|---------|-------------|-------|----------|--------|
|------|------|-------|---------|-------------|-------|----------|--------|