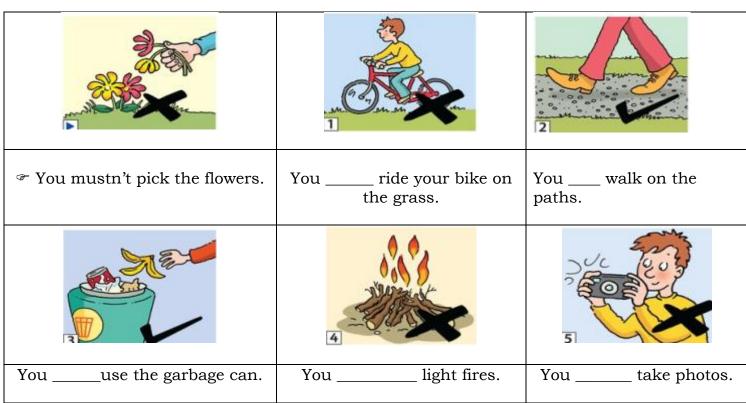

Name: .....

Class: ..... Date: 15/4/2020

## Unit 10: In the park

### 1- Look and write

| path | park | grass | flowers | garbage can | trees | fountain | litter |
|------|------|-------|---------|-------------|-------|----------|--------|
|------|------|-------|---------|-------------|-------|----------|--------|



2-Look at the signs and complete the sentences with **must** or **mustn't**.



# Unit 10: In the park

3.Make true sentences. Complete the sentences with **must** or **mustn't**.

| • You sleep in English lesson.      | • In the UK , drivers drive on the left.                          |
|-------------------------------------|-------------------------------------------------------------------|
| You raise your hand to ask.         | • You pay for things in shops.                                    |
| • We listen to our teachers.        | You copy your friend's homework.                                  |
| Drivers text and drive.             | • It's very cold . Ifind my scarf.                                |
| Don't shout! You make a noise.      | You tidy up your room.                                            |
| You turn the music too loud.        | You play